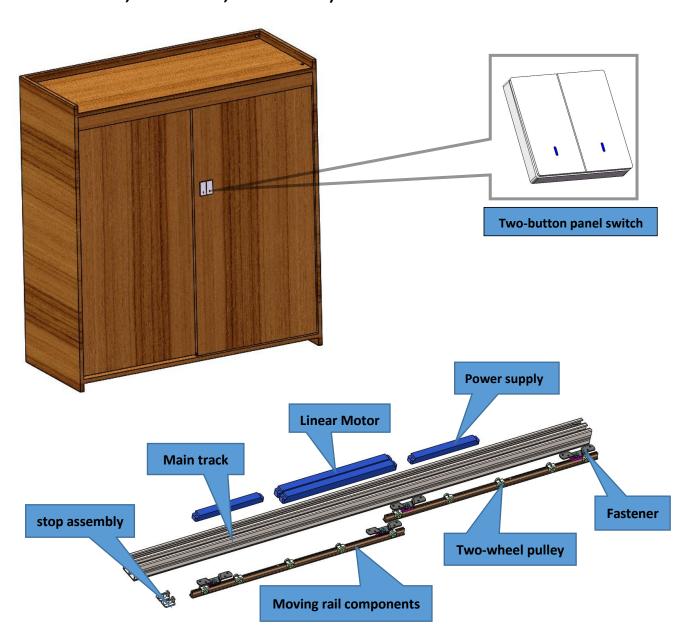

#### **Product Series:**HG5661

◆ Applicable to maglev intelligent sliding cabinet system products (such as: bookcases, wardrobes, TV cabinets)