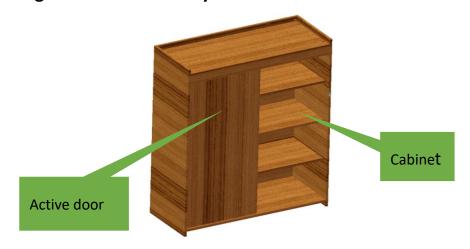

### **Smart Sliding System Manual**

#### **Product Series:**HG5661

◆ Applicable to maglev intelligent sliding cabinet system products (such as: bookcases, wardrobes, TV cabinets)



## **♦** Basic Profile-Accessories Configuration

| Track1 | Track2 | Hardware<br>-Pendant | Load bearing | Hardware-Hang<br>er | Fastener |
|--------|--------|----------------------|--------------|---------------------|----------|
| 61.10  | 16.20  |                      |              | 20                  | 14.50    |

# ◆ Schematic diagram of cabinet body



# ◆ Description of upper and lower load-bearing accessories of cabinet

| Accessory<br>picture | Description of related parameters | Basic configuration quantity of Single mode(set) | Remark                                 |
|----------------------|-----------------------------------|--------------------------------------------------|----------------------------------------|
|                      | 96 68 95.20 董章                    | 2                                                | (Pendant)<br>Upper load<br>bearing     |
|                      | 140                               | 2                                                | (Hanging box)<br>Lower<br>load-bearing |

| 97 3 3 3 3 3 3 3 3 3 3 3 3 3 3 3 3 3 3 3 | 2 | (Balance wheel)<br>Anti-swinging |
|----------------------------