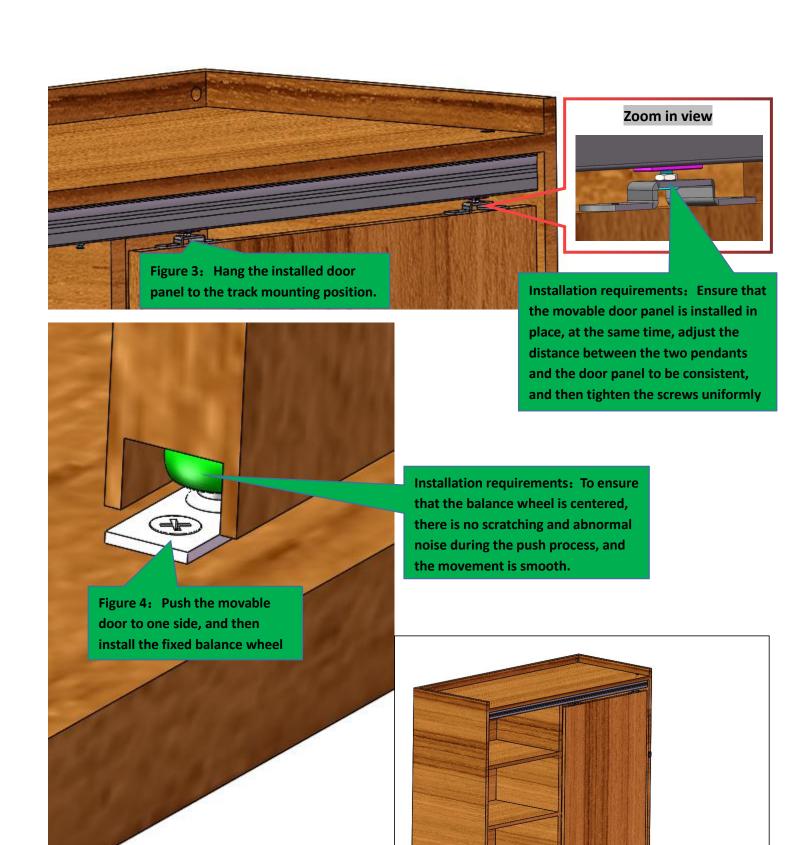

### ◆ Schematic diagram of installation mode

◆ Load-bearing structure diagram

**Lower load-bearing method** 

◆ Installation requirements and steps diagram

Rail installation renderings

panel. and the whole is flat and beautiful.