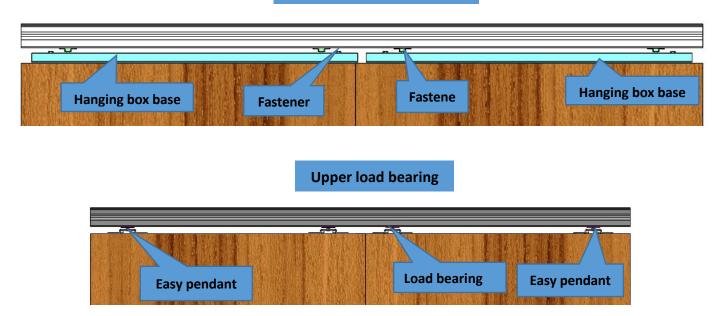

# ◆ Description of upper and lower load-bearing accessories of cabinet

| Accessory<br>picture | Description of related parameters | Basic configuration quantity of Single mode(set) | Remark                                 |
|----------------------|-----------------------------------|--------------------------------------------------|----------------------------------------|
|                      | 96 68 95.20 董章                    | 2                                                | (Pendant)<br>Upper load<br>bearing     |
|                      | 140                               | 2                                                | (Hanging box)<br>Lower<br>load-bearing |

### ◆ Schematic diagram of installation mode

◆ Load-bearing structure diagram

**Lower load-bearing method** 

◆ Installation requirements and steps diagram

Rail installation renderings

panel. and the whole is flat and beautiful.