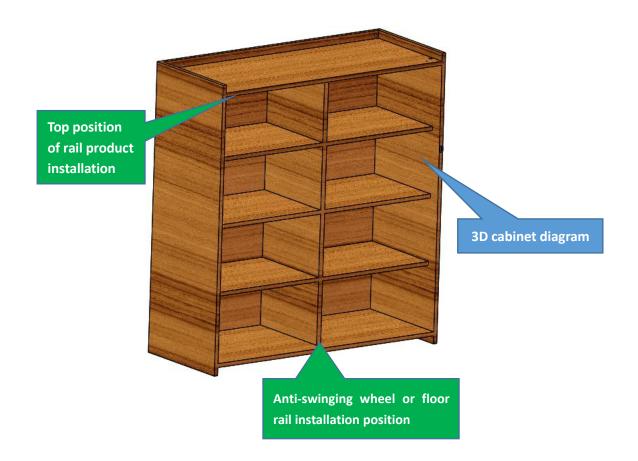

----------------------------------|----------------------------------------|
|                      | 96 68 95.20 董章                    | 2                                                | (Pendant)<br>Upper load<br>bearing     |
|                      | 140                               | 2                                                | (Hanging box)<br>Lower<br>load-bearing |

| 97 3 3 3 3 3 3 3 3 3 3 3 3 3 3 3 3 3 3 3 | 2 | (Balance wheel)<br>Anti-swinging |
|------------------------------------------|---|----------------------------------|
|                                          | 2 | Lower load<br>bearing slide      |

### ◆ Schematic diagram of installation mode



◆ Load-bearing structure diagram

**Lower load-bearing method** 



◆ Installation requirements and steps diagram











Rail installation renderings



panel. and the whole is flat and beautiful.