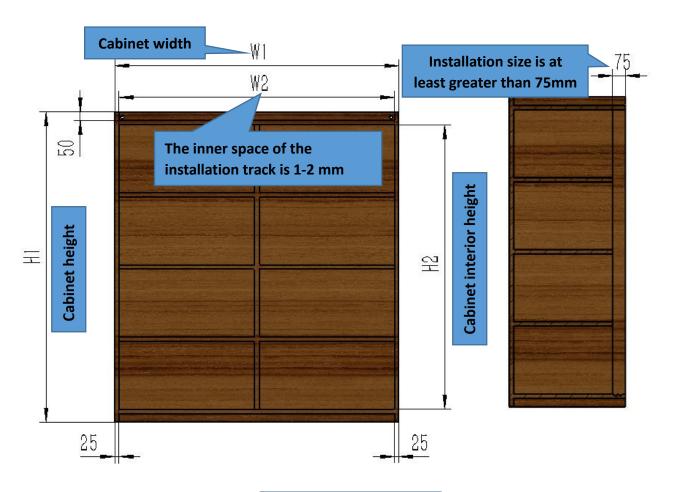

--------------------------------|----------------------------------------|
|                      | 96 68 95.20 董章                    | 2                                                | (Pendant)<br>Upper load<br>bearing     |
|                      | 140                               | 2                                                | (Hanging box)<br>Lower<br>load-bearing |

| 97 3 3 3 3 3 3 3 3 3 3 3 3 3 3 3 3 3 3 3 | 2 | (Balance wheel)<br>Anti-swinging |
|------------------------------------------|---|----------------------------------|
|                                          | 2 | Lower load<br>bearing slide      |

### ◆ Schematic diagram of installation mode



◆ Load-bearing structure diagram

**Lower load-bearing method** 



◆ Installation requirements and steps diagram











Rail installation renderings



panel. and the whole is flat and beautiful.