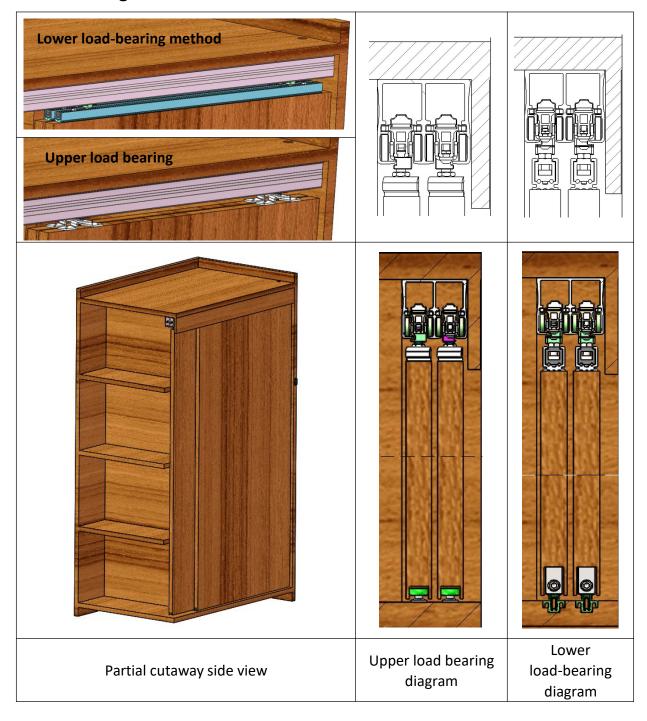

# ◆ Description of upper and lower load-bearing accessories of cabinet

| Accessory<br>picture | Description of related parameters | Basic configuration quantity of Single mode(set) | Remark                                 |
|----------------------|-----------------------------------|--------------------------------------------------|----------------------------------------|
|                      | 96 68 95.20 董章                    | 2                                                | (Pendant)<br>Upper load<br>bearing     |
|                      | 140                               | 2                                                | (Hanging box)<br>Lower<br>load-bearing |

| 97 3 3 3 3 3 3 3 3 3 3 3 3 3 3 3 3 3 3 3 | 2 | (Balance wheel)<br>Anti-swinging |
|------------------------------------------|---|----------------------------------|
|                                          | 2 | Lower load<br>bearing slide      |

### ◆ Schematic diagram of installation mode

◆ Load-bearing structure diagram

**Lower load-bearing method** 

◆ Installation requirements and steps diagram

Rail installation renderings

panel. and the whole is flat and beautiful.