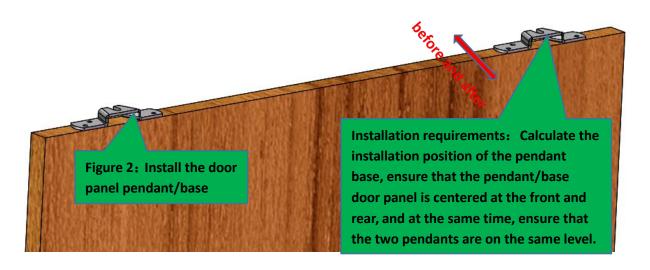

### ◆ Schematic diagram of installation mode

◆ Load-bearing structure diagram

**Lower load-bearing method** 

◆ Installation requirements and steps diagram

Rail installation renderings

panel. and the whole is flat and beautiful.