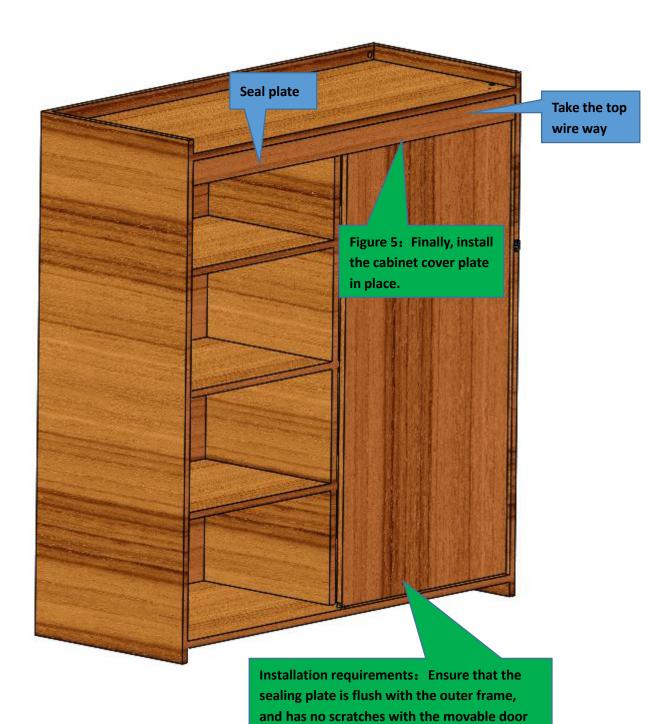

### ◆ Schematic diagram of installation mode

◆ Load-bearing structure diagram

**Lower load-bearing method** 

◆ Installation requirements and steps diagram

Rail installation renderings

panel. and the whole is flat and beautiful.